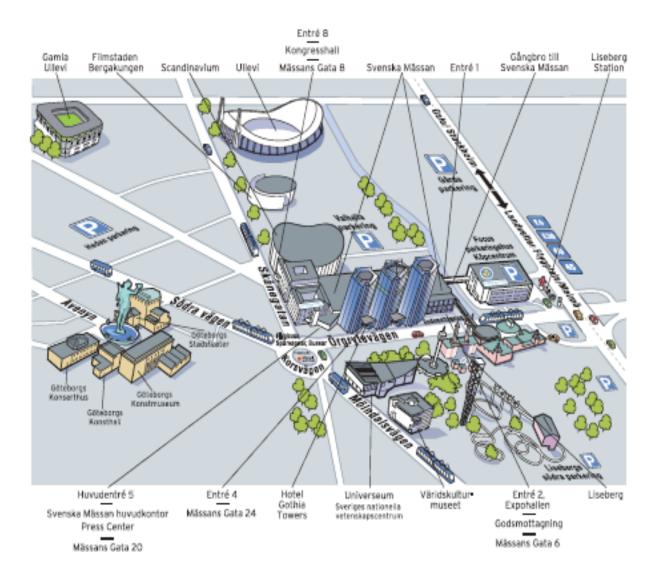

Örgrytevägen, See map below.

Exhibitor goods for delivery TO the Swedish Exhibition Centre Goods transport

must be pre booked no later than November 21 by using the link:

<u>tidsbokning.transport.svenskamassan.se</u> or e-mail: transport@swefair.se If nothing else is agreed incoming goods will be transported to Your stand by the staff of Svenska Mässan. This will be charged according to price list.

## From Central station

Take tram 2 (towards Mölndal), 4 (towards Mölndal) or 13 (towards Sahlgrenska) at Drottningtorget. From Brunnsparken you can also take tram 5 (towards Östra Sjukhuset). The trams stop at Korsvägen opposite Svenska Mässan (Swedish Exhibition Centre) and Gothia Towers.

## From Landvetter airport

The shuttle bus stops at Korsvägen opposite Svenska Mässan, first stop.

## By car

When arriving to Gothenburg, turn by the sign "Mässan Scandinavium Liseberg". Park in the parking Focus next to Svenska Mässan. There is a bridge there that crosses to Svenska Mässan

Hotel We have a special rate for all exhibitors at Hotel Gothia Tower which is